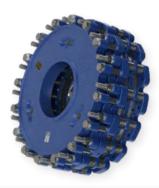

# **Pin Drive Spring-Set**

The Pin Drive is a low inertia springset design that is well-suited for high energy applications. The radial stud arrangement has multiple plate configurations while allowing for quick and smooth operation. The fail-safe actuator design provides high torque stopping and parking options.

# **Specifications**

- Configurations: 2-, 3-, and 4-plate
- Available Size: 38-inch
- Torque Range: 1,418,600 lbf-in [160300 Nm] to 2,669,900 lbf-in [301700 Nm]